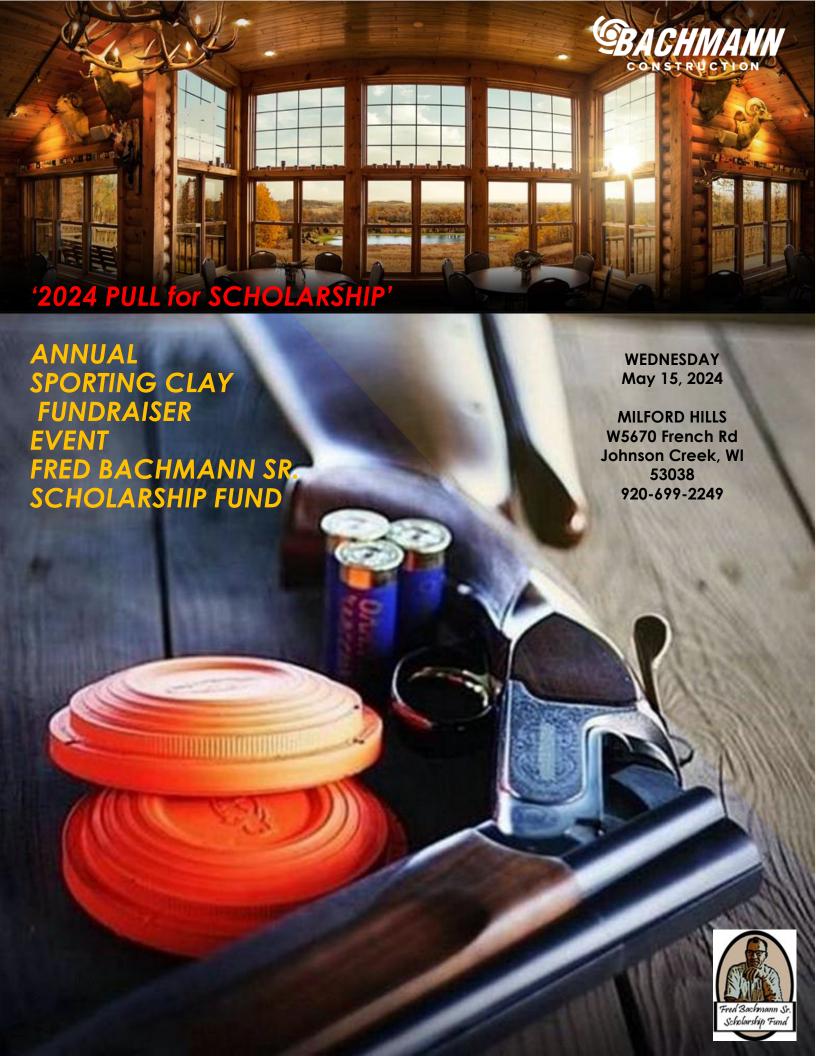

### '2024 PULL for SCHOLARSHIP'

# SPORTING CLAY FUNDRAISER EVENT ENROLLMENT FORM

Event Date: Wednesday May 15, 2024

Event Location/Times:

Milford Hills · Johnson Creek, WI

11:30PM Guest Arrival, Check-In &

Stationed Appetizers

12:45PM Safety Speech 1:00PM Clays Course

3:00PM Stationed Appetizers, Awards,

Prize & Social

4:45PM Departure

Non-Shooting Ticket Donation - \$75

Individual Shooting Ticket Donation - \$160

Team of Four Shooting Group Ticket Donation - \$640

• "5-Stand" (All Experience Levels) (simple presentations & safety instructor supervision.)